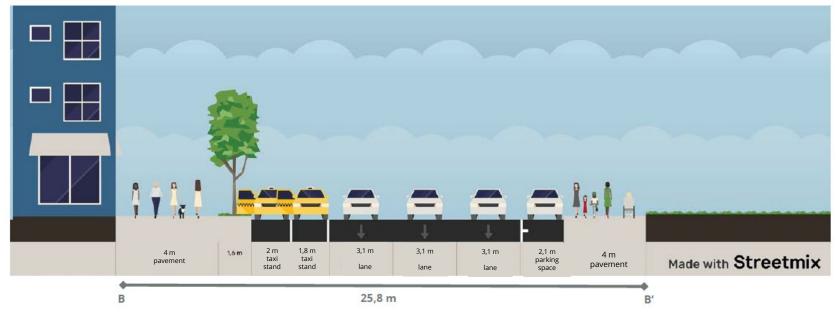

## **Cross-Section at Main Street "Rua Morais Soares"**

Cross-Section: Current Condition

Source: Streetsketch/Streetmix, Creative Commons Attribution-ShareAlike 4.0 International License (CC BY-SA 4.0), (Daten verändert); https://creativecommons.org/licen ses/by-sa/4.0/deed.de