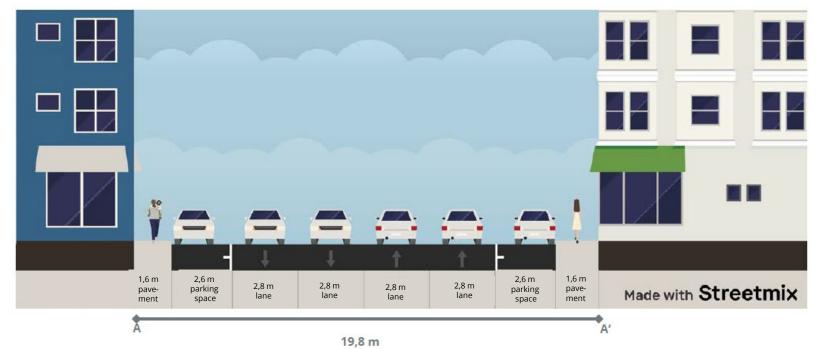

### **Cross-Section at Main Street "Rua Morais Soares"**

Cross-Section: Current Condition

Source: Streetsketch/Streetmix, Creative Commons Attribution-ShareAlike 4.0 International License (CC BY-SA 4.0), (Daten verändert); https://creativecommons.org/licen ses/by-sa/4.0/deed.de